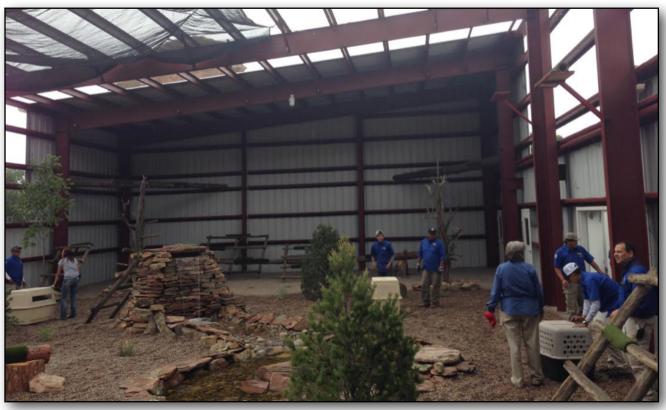

### New Golden Eagle Aviary Dedication at the Navajo Nation

By Kayla White, College Student Intern

Friday, July 1, 2016 -- The Navajo Nation Zoo in Window Rock, AZ, released six golden eagles into the new aviary. This is only the third eagle aviary for Native Americans. The other two are located in Oklahoma and Zuni. The purpose of the aviary is to house eagles that are no longer able to cultivate or survive in the wild.

of credit goes to David Mikesic. He was very patient, unwavering in putting the project together and finding funding. He deservers a lot of the credit."

Eagles being released into aviary by zoo keepers. Picture by Harrison Martin.