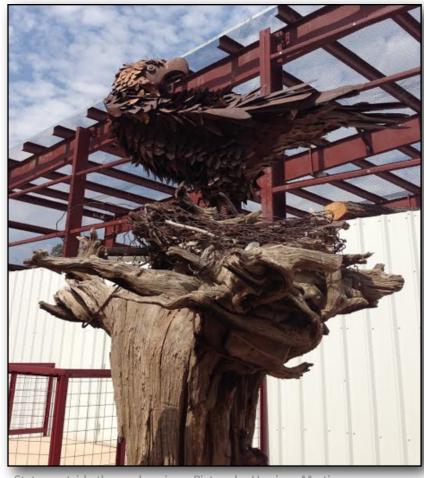

Sony Franklin from the Design and Engineering Services

Statue outside the eagle aviary. Picture by Harrison Martin.

Department was the project manager who pushed past all the obstacles to make this project happen. With the strong support of former Navajo Nation President Ben Shelley, Navajo Nation Zoo manager, David Mikesic, and through generous donations from NECA and Navajo Division of Transportation. NTUA contributed to the project by agreeing to move a three-phase power line to make room for the new aviary.