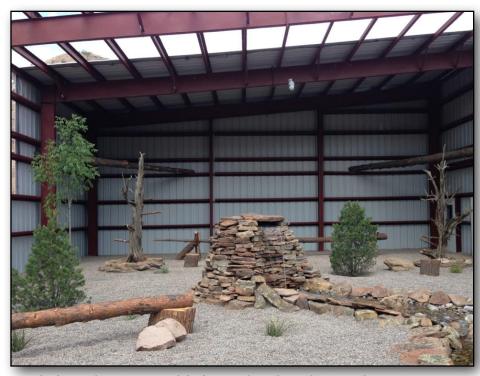

### New Golden Eagle Aviary Dedication at the Navajo Nation

By Kayla White, College Student Intern

Friday, July 1, 2016 -- The Navajo Nation Zoo in Window Rock, AZ, released six golden eagles into the new aviary. This is only the third eagle aviary for Native Americans. The other two are located in Oklahoma and Zuni. The purpose of the aviary is to house eagles that are no longer able to cultivate or survive in the wild.

With this, the Navajo Nation believes they can gather a supply of eagle feathers for future generations, not only to help preserve the golden eagles, but to also preserve the Navajo tradition. The goal is to have 20 to 25 eagles at the aviary in the future.

Sony Franklin from the Design and Engineering Services

Statue outside the eagle aviary. Picture by Harrison Martin.

Department was the project manager who pushed past all the obstacles to make this project happen. With the strong support of former Navajo Nation President Ben Shelley, Navajo Nation Zoo manager, David Mikesic, and through generous donations from NECA and Navajo Division of Transportation. NTUA contributed to the project by agreeing to move a three-phase power line to make room for the new aviary.

The eagle aviary was declared a priority by the President of the Navajo Nation. DES worked on a cost estimate and found that it would cost approximately 750,000 dollars. It took a long time to get the funding, but once the funding was secured, architect Lee Gemelsky was selected to design the aviary.

Inside the eagle aviary a week before eagles released. Picture by Harrison Martin.

The building consists of a pre-engineered metal building with netting on the roof and on the south side of the building for the birds to have visibility. The final product turned out well, being built according to specifications. Ed Preston, Registered Architect, DES, remarked "It was a very special and momentous feeling to see the eagles finding a home. It was a very special and emotional occasion. A lot