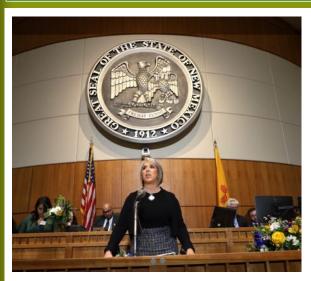

# Navajo Nation Receives \$50,823,960 in New Mexico Capital Outlay Funds

Gov. Michelle Lujan Grisham delivers the 2023 State of the State before lawmakers in Santa Fe on Tuesday, Jan. 17, 2023. (Photo by Shaun Griswold / Source NM)

#### Santa Fe, New Mexico

On April 6, 2023, Governor Michelle Lujan Grisham signed into law New Mexico House Bill 505 and Senate Bill 309. These bills allocate over \$1 billion in public funding for construction and other projects across the state that were requested by lawmakers during the 2023 session. As part of this funding, House Bill 505 appropriated \$50,823,960 in Capital Outlay Funds for 93 Navajo Nation and Navajo chapter projects in New Mexico. Both bills had previously been approved by