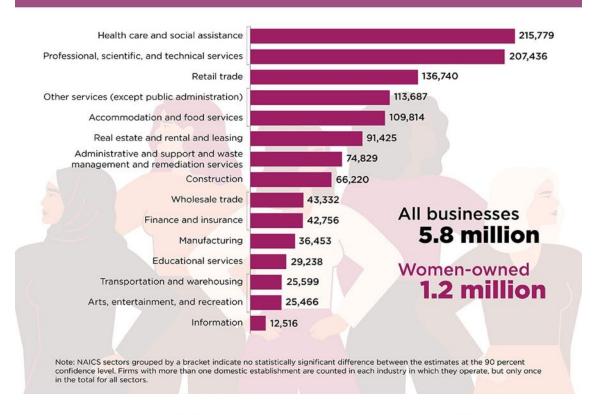

essing 2022 tax returns. Most of the individual tax returns for the 2022 tax year are expected to be filed before the April 18 tax deadline.

"Taxpayers have until April 18 to file their taxes this year, but some taxpayers living overseas and disaster victims may have later filing deadlines. Alabama, California and Georgia storm victims now have until May 15 to file various federal individual and business tax returns and make tax payments...

"April 18 tax deadline: This year, the filing deadline is April 18 for most taxpayers, but automatic six-month extensions of time to file are available for anyone for free. See Extension of Time to File Your Tax Return for instructions. Click here to continue.



## **Women's History Month 2023**

Women-Owned Employer Businesses in the United States



## Percent Change in County Population: July 1, 2021, to July 1, 2022







## **WASH HANDS OFTEN**

WITH WARM WATER AND SOAP FOR AT LEAST 20 SECONDS.
HAND SANITIZER IS GOOD IN A PINCH.

## KEEP HANDS AWAY

FROM MOUTH, NOSE OR EYES TO AVOID TRANSFERRING GERMS.

## **CLEAN AND DISINFECT**

FREQUENTLY USED SURFACES LIKE COUNTERS, LIGHT SWITCHES, DOORKNOBS, AND REMOTES.

## **COVER COUGHS & SNEEZES**

WITH A TISSUE, THEN THROW TISSUE AWAY AND WASH YOUR HANDS.

## IF YOU FEEL SICK, STAY HOME

FROM WORK, SCHOOL, OR OTHER ACTIVITIES AND AVOID CLOSE CONTACT WITH OTHERS.

FOR MORE INFORMATION GO TO: WWW.SNOHD.ORG/NCOV2019 OR WWW.SNOHD.ORG/FLU



### April 2023



The DCD Newsletter, "Community Info", is produced monthly by the Division of Community Development and is a resource for division sta