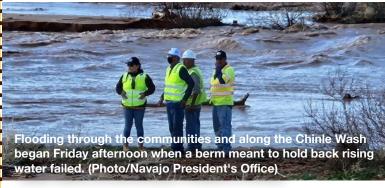

# Navajo Nation Receives \$50,823,960 in New Mexico Capital Outlay Funds

Gov. Michelle Lujan Grisham delivers the 2023 State of the State before lawmakers in Santa Fe on Tuesday, Jan. 17, 2023. (Photo by Shaun Griswold / Source NM)